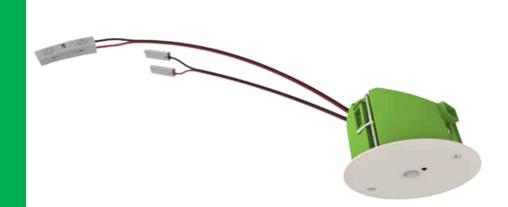

## GTPLUS6000

Electronic Infrared Urinal Flush Kit

Ø80mm

0

0

 $\bigcirc$ 

## Technical Specification

Material: Plastic solenoid valve Flush Duration: 1-20 seconds (adjustable) passive Type of detection: Infrared Power Consumption: 900mA (mains power only) (1400mm cable) Sensitivity: Up to 8 meters Valve: 12 volts solenoid (2800mm cable) WELS: U00393