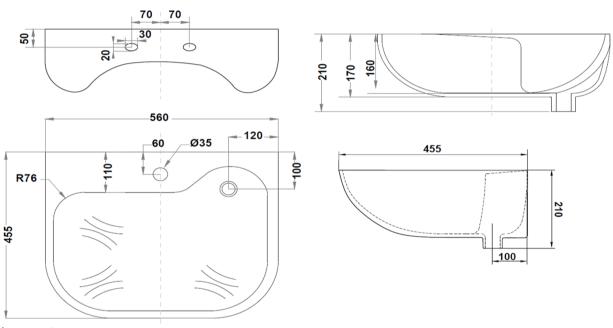

## **Technical Specification**

Materials: Vitreous china Weight bearing up to 150kg Waste location: Rear RHS

Plug and Waste: 32mm brass chrome plated (included)

No over flow