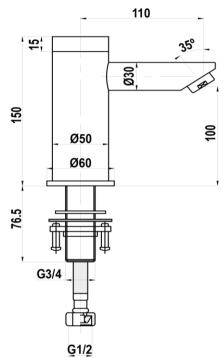

## Technical Specification

Material: Brass, plastic solenoid valve Inlet: 15mm flexible connection Outlet: 15mm aerator Run time: 2 seconds (auto on/off) Working Pressures: 50kPa - 500kPa Rec. Working Pressure: 350kPa Working Temperatures: 5°C - 50°C Valve: 6 Volts solenoid (15mm connection) Finish: Polished/satin