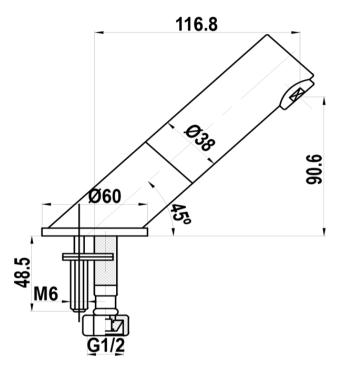

## GTSTS1500BM

Smartec Sensor Electronic Single Temperature Bench Mounted Angled Basin Tap

# **Technical Specification**

Material: Brass, plastic solenoid valve Inlet: 15mm flexible connection

Outlet: 15mm aerator

Run time: 2 seconds (auto on/off)
Working Pressures: 50kPa - 500kPa
Rec. Working Pressure: 350kPa
Working Temperatures: 5°C - 50°C
Valve: 6 Volts solenoid (15mm connection)