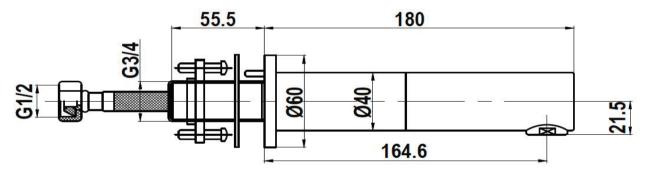

## **Technical Specification**

Material: Brass, plastic solenoid valve Inlet: 15mm flexible connection Outlet: 15mm aerator Run time: 2 seconds (auto on/off) Working Pressures: 50kPa - 500kPa Rec. Working Pressure: 350kPa Working Temperatures: 5°C - 50°C Valve: 6 Volts solenoid (15mm connection) Finish: Polished/satin