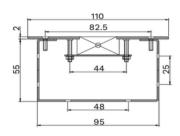

## **Technical Specification**

Material: Brass, plastic solenoid valve Run time: 15 seconds wave on/wave off

Inlet: 15mm Male (G1/2") Outlet: 15mm aerator

Working Pressures: 50kPa - 500kPa Rec. Working Pressure: 350kPa Working Temperatures: 5°C - 50°C Valve: 6 Volts solenoid (15mm connection)