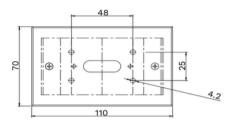

## **Technical Specification**

Material: Brass, plastic solenoid valve Run time: 15 seconds wave on/wave off

Inlet: 15mm Male (G1/2") Outlet: 15mm aerator

Working Pressures: 50kPa - 500kPa Rec. Working Pressure: 350kPa Working Temperatures: 5°C - 50°C Valve: 6 Volts solenoid (15mm connection)