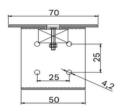

## **Technical Specification**

Material: Brass, plastic solenoid valve Run time: 15 seconds wave on/wave off

Inlet: 15mm Male (G1/2") Outlet: 15mm aerator

Working Pressures: 50kPa - 500kPa Rec. Working Pressure: 350kPa Working Temperatures: 5°C - 50°C Valve: 6 Volts solenoid (15mm connection)