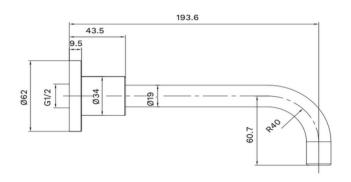

## **Technical Specification**

Material: Brass, plastic solenoid valve Run time: 15 seconds wave on/wave off

Inlet: 15mm Male (G1/2") Outlet: 15mm aerator

Working Pressures: 50kPa - 500kPa Rec. Working Pressure: 350kPa Working Temperatures: 5°C - 50°C Valve: 6 Volts solenoid (15mm connection)