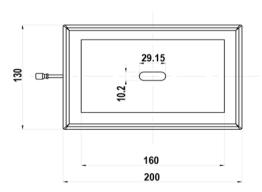

## **Technical Specification**

Material: Stainless steel, brass, plastic solenoid valve

Run time: 15 seconds Wave on / Wave off

Inlet: 15mm Male (G1/2") Outlet: 15mm Aerator

Working Pressures: 50kPa - 500kPa Working Temperatures: 5°C - 50°C