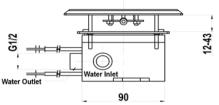

## **Technical Specification**

Material: Stainless steel, brass, plastic solenoid valve

Run time: 15 seconds Wave on / Wave off

Inlet: 15mm Male (G1/2") Outlet: 15mm Aerator

Working Pressures: 50kPa - 500kPa Working Temperatures: 5°C - 50°C