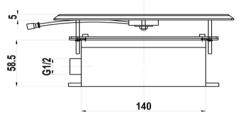

## **Technical Specification**

Material: Stainless steel, brass, plastic solenoid valve

Run time: 15 seconds Wave on / Wave off

Inlet: 15mm Male (G1/2") Outlet: 15mm Aerator

Working Pressures: 50kPa - 500kPa Working Temperatures: 5°C - 50°C

Valve: 6 Volts Solenoid (15mm connection)

Finish: Chrome-plated