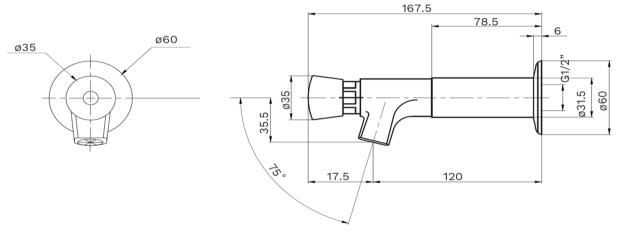

# **Technical Specification**

Materials: Brass

Cartridge: Timed flow (variable timed delay)

Run Time: 4 - 6 seconds Inlet: 15mm (Male) Outlet: Flow straightener

Working Pressures: 150kPa-500kPa

Max Working Temp: 60°C

Seat: Hydraulic

Finish/Colour: Chrome plated Servicing: Regular maintenance

WELS: 6 Star 3.5L/min