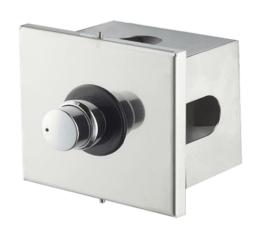

### GTTFT1015KIT

Flostop In Wall Single Temperature Timed Flow Shower Valve with Concealed Enclosure

### Features

Run time: 0-40 (+/-10) seconds (adjustable)

Soft-close, hydraulically operated time flow means that it's suitable for all markets

Designed to be durable an anti-vandal

Suitable for use in public areas