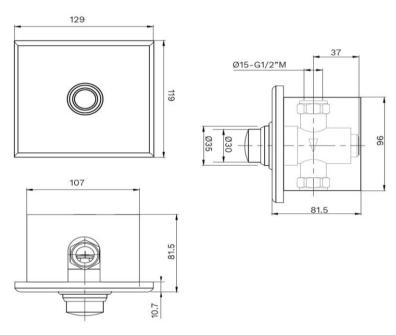

### **Technical Specification**

Materials: Valve - DZR brass, enclosure - stainless steel

Cartridge: Timed flow (hydraulic)

Cartridge Size: 15mm

Inlet: 15mm Male (G 1/2" BSP)

Outlet: N/A

Run Time: 0-40 (+/-10) Seconds (adjustable)

Working Pressures: 150kPa-500kPa Rec. Working Pressures: 350kPa Working Temperatures: 5°C - 50°C Finish/Colour: Chrome plated