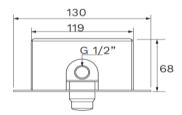

### **Technical Specification**

Materials: Valve - DZR brass, enclosure - stainless steel

Cartridge: Timed flow (hydraulic)

Cartridge Size: 15mm

Inlet: 15mm Male (G 1/2" BSP)

Outlet: N/A

Run Time: 0-20 (+/-5) Seconds (adjustable)

Working Pressures: 150kPa-500kPa Rec. Working Pressures: 350kPa Working Temperatures: 5°C - 50°C Finish/Colour: Chrome plated