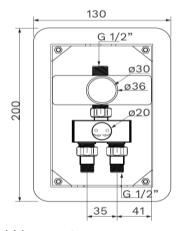

### **Technical Specification**

Materials: Valve - DZR brass, enclosure - stainless steel

Cartridge: Timed flow (hydraulic)

Cartridge Size: 15mm

Inlet: 15mm Male (G 1/2" BSP)

Outlet: N/A

Run Time: 0-20 (+/-5) Seconds (adjustable)

Working Pressures: 150kPa-500kPa Rec. Working Pressures: 350kPa Working Temperatures: 5°C - 50°C Finish/Colour: Chrome plated