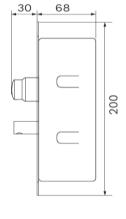

### **Technical Specification**

Materials: Valve - DZR brass, enclosure - stainless steel

Cartridge: Timed flow (hydraulic)

Cartridge Size: 15mm

Inlet: 15mm Male (G 1/2" BSP)

Outlet: N/A

Run Time: 0-20 (+/-5) Seconds (adjustable)

Working Pressures: 150kPa-500kPa Rec. Working Pressures: 350kPa Working Temperatures: 5°C - 50°C Finish/Colour: Chrome plated