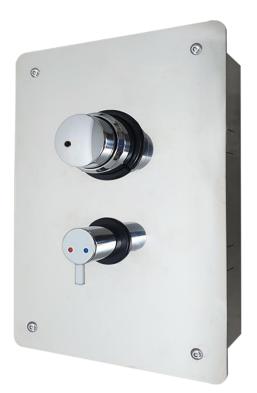

### GTTFT1016KIT

Flostop In Wall Dual Temperature Timed Flow Shower Valve with Concealed Enclosure

#### **Features**

Run time: 0-20 (+/-5) seconds (Adjustable)

Temperature blender

Soft-close, hydraulically operated time flow means that it's suitable for all markets

Temperature blender

Designed to be durable and anti-vandal

Suitable for use in public areas

One service kit used across the Flostop range for easy maintenance

Supplied with inlet strainer

Adjustable Timed Cartridge available

Recommended for commercial and public projects