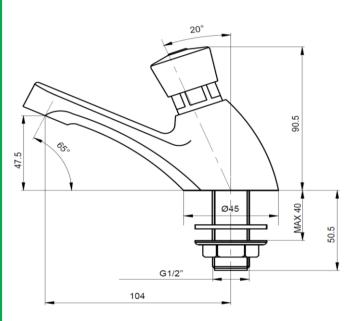

# **Technical Specification**

Materials: Brass

Cartridge: Timed flow (variable timed delay available)

Run Time: 4 - 6 seconds Inlet: 15mm (Male) Outlet: Flow straightener

Working Pressures: 150kPa-500kPa

Max Working Temp: 60°C

Seat: Hydraulic

Finish/Colour: Chrome plated Servicing: Regular maintenance

WELS: 6 Star 3.5L/min