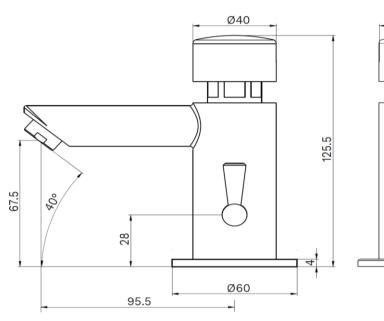

## GTTFT2500

Flostop Timed Flow Right Angle Dual Temperature Pillar Tap

## Technical Specification

Materials: DZR brass Cartridge: Timed flow (hydraulic) Run time: 5 (+/- 1) seconds (Fixed) Inlet: 15 mm Female flexible connections (G1/2" BSP) Outlet: Aerated flow Working Pressures: 150kPa-500kPa Working Temperatures: 5°C - 50°C Finish/Colour: Chrome plated Servicing: Regular maintenance WELS: 6 Star 5L/min