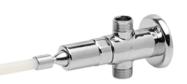

### GTTFT3500

Flostop Wall Mounted Single Temperature Timed Flow Knee Operated Valve

One service kit used across the Flostop range for easy maintenance

Supplied with inlet strainer

Recommended for commercial and public projects

Knee wand attachment