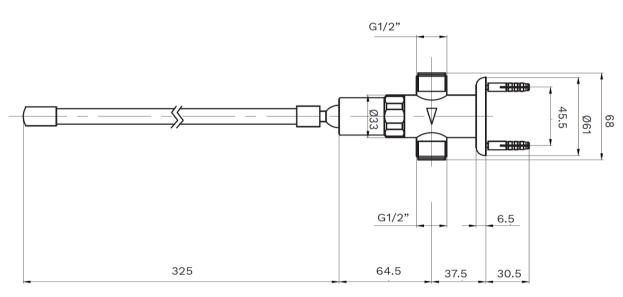

## **Technical Specification**

Materials: Body - brass, wand - engineering plastic

Cartridge: Timed flow (hydraulic)

Cartridge Size: 15mm

Inlet: 15mm Male (G 1/2" BSP) Outlet: 15mm Male (G 1/2" BSP) Run Time: 15 (+/- 2) seconds (fixed) Working Pressures: 150kPa-500kPa Rec. Working Pressures: 350kPa Working Temperatures: 5°C - 50°C Finish/Colour: Chrome plated