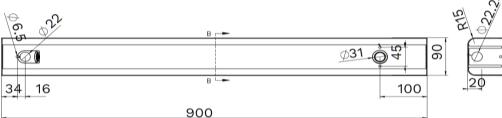

# **Technical Specification**

Materials: Brass

Cartridge: Timed flow (variable timed delay available)

Run Time: 25-30 seconds

Inlet: 15mm

Outlet: Adjustable spray

Working Pressures: 150kPa-500kPa

Max Working Temp: 60°C

Seat: Hydraulic

Finish/Colour: Chrome plated

WELS: 4 Star 6L/min