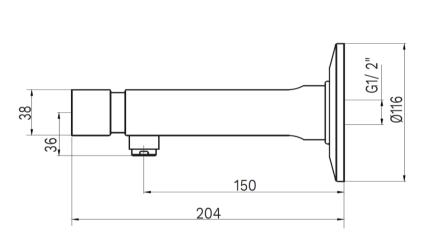

## **Technical Specification**

Materials: Brass

Cartridge: Timed flow (hydraulic)

Cartridge Size: 15mm

Inlet: 15mm Female (G 1/2" BSP)

Outlet: Aerated flow

Run Time: 5 (+/-5) Seconds (adjustable) Working Pressures: 150kPa-500kPa Rec. Working Pressures: 350kPa Working Temperatures: 5°C - 50°C Finish/Colour: Chrome plated WELS: 6 Star 3.5L/min