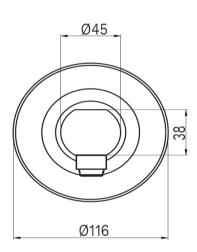

## **Technical Specification**

Materials: Brass

Cartridge: Timed flow (hydraulic)

Cartridge Size: 15mm

Inlet: 15mm Female (G 1/2" BSP)

Outlet: Aerated flow

Run Time: 5 (+/-5) Seconds (adjustable) Working Pressures: 150kPa-500kPa Rec. Working Pressures: 350kPa Working Temperatures: 5°C - 50°C Finish/Colour: Chrome plated WELS: 6 Star 3.5L/min