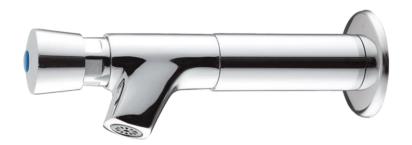

### GTTFT7000W

Flostop Wall Mounted Single Temperature Timed Flow Bib Tap

## **Technical Specification**

Materials: Brass

Cartridge: Timed flow (hydraulic)

Cartridge Size: 15mm

Inlet: 15mm Female (G 1/2" BSP)

Outlet: Aerated flow

Run Time: 5 (+/-5) Seconds (adjustable) Working Pressures: 150kPa-500kPa Rec. Working Pressures: 350kPa Working Temperatures: 5°C - 50°C Finish/Colour: Chrome plated WELS: 6 Star 3.5L/min

### Features

Run time: Up to 0-40 (+/-10) seconds available

Soft-close, hydraulically operated time flow suitable for all markets, including childcare

Concealed aerator

Designed for durability and to be anti-vandal so suitable for use in public areas