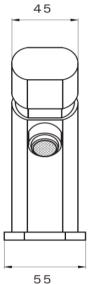

### GTTFT7500

Flostop Bench Mounted Angled Single Temperature Timed Flow Pillar Tap

# **Technical Specification**

Materials: Brass

Cartridge: Timed flow (hydraulic)

Cartridge Size: 15mm

Inlet: 15mm Female flexible connections (G 1/2" BSP)

Outlet: Aerated flow

Run Time: 5 (+/-1) Seconds (fixed) Working Pressures: 150kPa-500kPa Rec. Working Pressures: 350kPa Working Temperatures: 5°C - 50°C Finish/Colour: Chrome plated WELS: 6 Star 3.5L/min