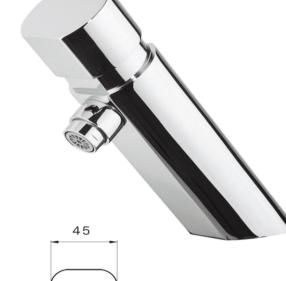

### GTTFT7500

Flostop Bench Mounted Angled Single Temperature Timed Flow Pillar Tap

# **Technical Specification**

Materials: Brass

Cartridge: Timed flow (hydraulic)

Cartridge Size: 15mm

Inlet: 15mm Female flexible connections (G 1/2" BSP)

Outlet: Aerated flow

Run Time: 5 (+/-1) Seconds (fixed) Working Pressures: 150kPa-500kPa Rec. Working Pressures: 350kPa Working Temperatures: 5°C - 50°C Finish/Colour: Chrome plated WELS: 6 Star 3.5L/min