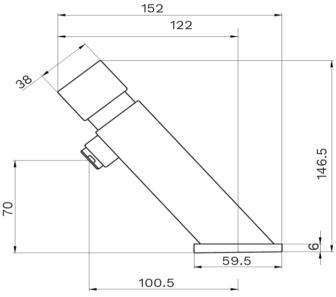

### GTTFT7500

Flostop Bench Mounted Angled Single Temperature Timed Flow Pillar Tap

# **Technical Specification**

Materials: Brass

Cartridge: Timed flow (hydraulic)

Cartridge Size: 15mm

Inlet: 15mm Female flexible connections (G 1/2" BSP)

Outlet: Aerated flow

Run Time: 5 (+/-1) Seconds (fixed) Working Pressures: 150kPa-500kPa Rec. Working Pressures: 350kPa Working Temperatures: 5°C - 50°C Finish/Colour: Chrome plated WELS: 6 Star 3.5L/min