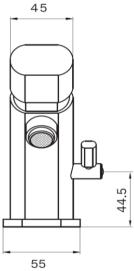

# **Technical Specification**

Materials: Brass

Cartridge: Timed flow (hydraulic)

Cartridge Size: 15mm

Inlet: 15mm Female flexible connections (G 1/2" BSP)

Outlet: Aerated flow

Run Time: 5 (+/-1) Seconds (fixed) Working Pressures: 150kPa-500kPa Rec. Working Pressures: 350kPa Working Temperatures: 5°C - 50°C Finish/Colour: Chrome plated WELS: 6 Star 3.5L/min