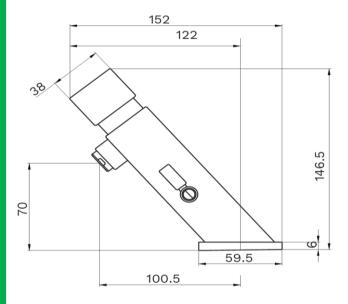

# **Technical Specification**

Materials: Brass

Cartridge: Timed flow (hydraulic)

Cartridge Size: 15mm

Inlet: 15mm Female flexible connections (G 1/2" BSP)

Outlet: Aerated flow

Run Time: 5 (+/-1) Seconds (fixed) Working Pressures: 150kPa-500kPa Rec. Working Pressures: 350kPa Working Temperatures: 5°C - 50°C Finish/Colour: Chrome plated WELS: 6 Star 3.5L/min