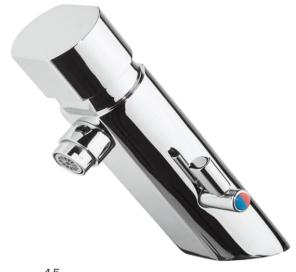

### GTTFT7600

Flostop Bench Mounted Angled Dual Temperature Timed Flow Pillar Tap

### Features

Run time: 5 (+/- 1) seconds (fixed)

Temperature blender

Soft-close, hydraulically operated time flow suitable for all markets, including childcare

Concealed aerator

Designed for durability and to be anti-vandal so suitable for use in public areas