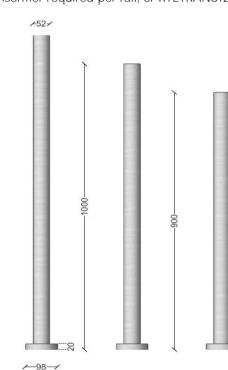

## Freestanding Towel Bar 1000mm

## RTFS1000BS

Freestanding Single Towel Bar Round 12V 1000mm Brushed Stainless

The Code electric freestanding towel bar with round mounting posts offer a unique collection focused on contemporary, geometric lines. Offering pure flexibility in the number and positioning of the rails, they can be installed in multiples (sold separately) and connected in parallel to a common low voltage transformer (also sold separately).

900mm, 1000mm, 1100mm sizes available Built in adjustable thermostat 12 Volts RTSBTRANSVERT transormer required per rail, or RTLTRANS12V