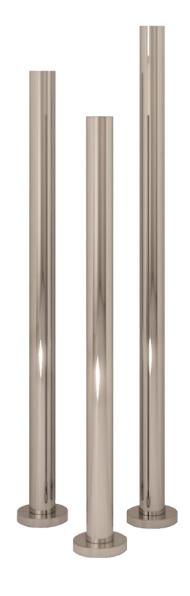

## Freestanding Towel Bar 1000mm

## RTFS1000CP

Freestanding Single Towel Bar Round 12V 1000mm Chrome

The Code electric freestanding towel bar with round mounting posts offer a unique collection focused on contemporary, geometric lines. Offering pure flexibility in the number and positioning of the rails, they can be installed in multiples (sold separately) and connected in parallel to a common low voltage transformer (also sold separately).

900mm, 1000mm, 1100mm sizes available Built in adjustable thermostat 12 Volts

RTSBTRANSVERT transormer required per rail, or RTLTRANS12V