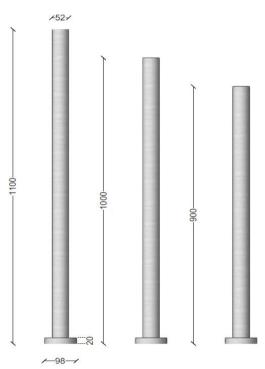

## Freestanding Towel Bar 1000mm

## RTFS1000CP

Freestanding Single Towel Bar Round 12V 1000mm Chrome

The Code electric freestanding towel bar with round mounting posts offer a unique collection focused on contemporary, geometric lines. Offering pure flexibility in the number and positioning of the rails, they can be installed in multiples (sold separately) and connected in parallel to a common low voltage transformer (also sold separately).

900mm, 1000mm, 1100mm sizes available Built in adjustable thermostat 12 Volts

RTSBTRANSVERT transormer required per rail, or RTLTRANS12V