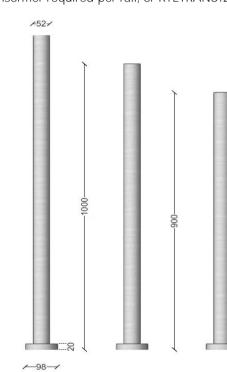

## RTFS900BS

Freestanding Single Towel Bar Round 12V 900mm Brushed Stainless

The Code electric freestanding towel bar with round mounting posts offer a unique collection focused on contemporary, geometric lines. Offering pure flexibility in the number and positioning of the rails, they can be installed in multiples (sold separately) and connected in parallel to a common low voltage transformer (also sold separately).

900mm, 1000mm, 1100mm sizes available Built in adjustable thermostat 12 Volts RTSBTRANSVERT transormer required per rail, or RTLTRANS12V