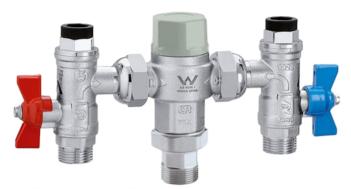

# TVI521319AU

Caleffi 5213 20mm Tempering Valve with Hot and Cold Check Valves and Isolators

## Application

The Caleffi 5213 20mm Tempering Valve with Hot and Cold Check Valves and Isolators is used in plumbing systems to control water temperture and is installed mostly to feed a bathroom.

### Features

Australian Standards approved valve with 20mm 90° isolator unions Union connectors with o-ring seal with hot and cold check valves Temperature range adjustable 30 - 50°C Max. operating temperature 85°C Body in dezincification resistant brass