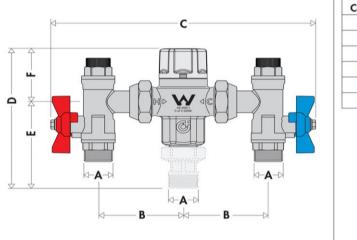

| Code | TVI <b>5213</b> 19AU |
|------|----------------------|
| Α    | 3/4"                 |
| В    | 76                   |
| С    | 237,5                |
| D    | 126,5                |
| E    | 84                   |
| F    | 42,5                 |