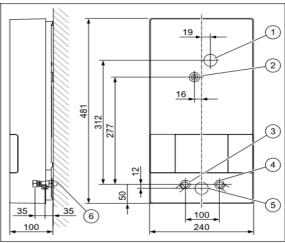

Power requirement: 400V/26a (3 Phase power required)

Max amp draw: 3 x 43amp Electrical connection: Cable Protection class: IP25

Water temperature (switchable): 40/55°

Max. inlet temperature: 55°C

Height x width x depth: 481/240/99mm

Weight, unpacked: 4.4kg

Connection cold/hot water: R 1/2 Requires pressure limiting valve

- 1 Top grommet
- Central attachment
- 3 G 1/2" domestic hot water connection
- G 1/2" cold water connection
- 5 Bottom grommet6 G 1/2" outside

thread