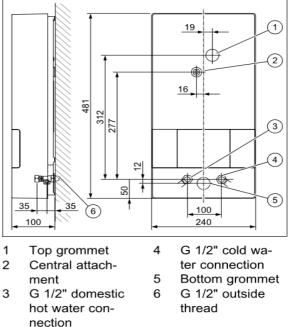

## **Technical Specification**

Energy efficiency for hot water (A+ to F): A Heating output: 24 kW Output control: electronic steered Minimum start flow rate: 3 l/min Maximum flow rate @25C Temp Rise: 12.1 l/min Power requirement: 400V/26a ( 3 phase power required ) Max amp draw: 3 x 43amp Electrical connection: Cable Protection class: IP25 Water temperature (switchable): 40/55° Max. inlet temperature: 25°C Height x width x depth: 481/240/99mm Weight, unpacked: 4.4kg Connection cold/hot water: R 1/2 Requires pressure limiting valve