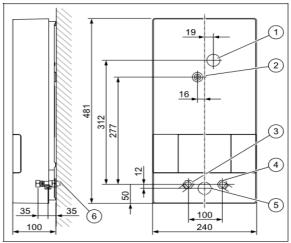

Power requirement: 400V/26a (3 Phase power required)

Max amp draw: 3 x 43amp Electrical connection: Cable Protection class: IP25

Water temperature (switchable): 40/55°

Max. inlet temperature: 25°C

Height x width x depth: 481/240/99mm

Weight, unpacked: 4.4kg

Connection cold/hot water: R 1/2 Requires pressure limiting valve

- 1 Top grommet
- Central attachment
- 3 G 1/2" domestic hot water connection
- G 1/2" cold water connection
- 5 Bottom grommet6 G 1/2" outside

thread