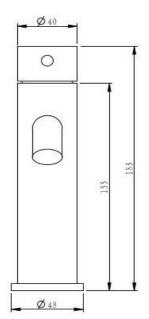

## FWPI10110MB

Pioneer Standard Height Basin Mixer Matte Black

Lead free stainless steel standard height (183mm) basin mixer with a matte black finish

100mm aerator height x 130mm reach

304 stainless steel construction