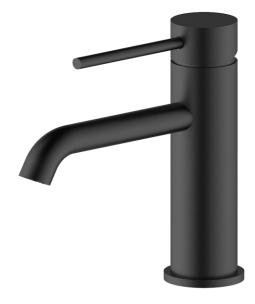

## Pioneer Standard Height Basin Mixer

## FWPI10110MB

Pioneer Standard Height Basin Mixer Matte Black

Lead free stainless steel standard height (183mm) basin mixer with a matte black finish

100mm aerator height x 130mm reach

304 stainless steel construction