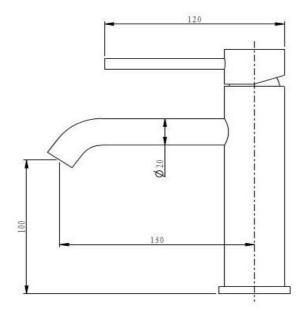

## FWPI10110MB

Pioneer Standard Height Basin Mixer Matte Black

Lead free stainless steel standard height (183mm) basin mixer with a matte black finish

100mm aerator height x 130mm reach

304 stainless steel construction