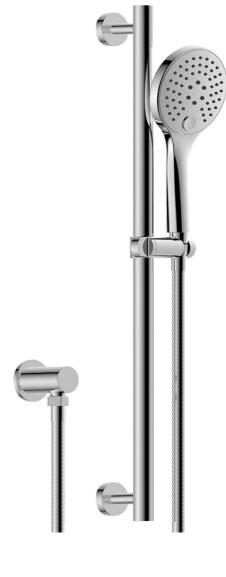

## FWPI1091CP

Pioneer Slide Rail Set Female Chrome

Lead free stainless steel slide rail and components with a chrome finish

25mm diameter rail

1.5m PVC shower hose and separate elbow with female water inlet

3 function hand piece

304 stainless steel construction

Does not include non return check valve