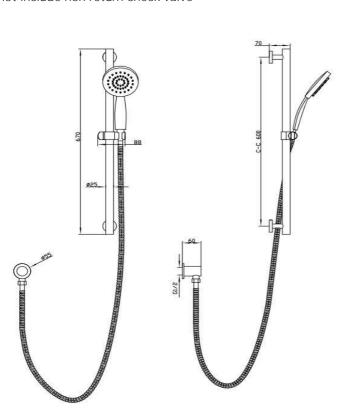

## FWPI1091CP

Pioneer Slide Rail Set Female Chrome

Lead free stainless steel slide rail and components with a chrome finish

25mm diameter rail

1.5m PVC shower hose and separate elbow with female water inlet

3 function hand piece

304 stainless steel construction

Does not include non return check valve