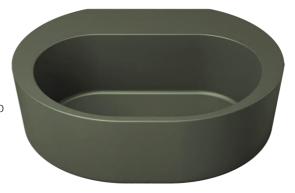

## **QUDU11GG**

Dunstan Concrete Basin 400 x 324mm Grey Green

Grey green coloured finish 400mm x 324mm x 150mm

Weight - 16.8kg

Quarry basins are available drilled for a deck mounted tap or undrilled for use with wall mounted tapware