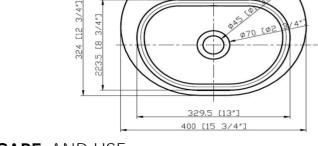

## **QUDU11GG**

Dunstan Concrete Basin 400 x 324mm Grey Green

Grey green coloured finish 400mm x 324mm x 150mm

Weight - 16.8kg

Quarry basins are available drilled for a deck mounted tap or undrilled for use with wall mounted tapware

Each basin is supplied with pop up waste with concrete dome to give a seamless look