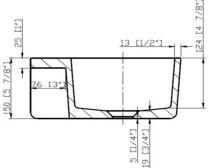

## **QUDU11GG**

Dunstan Concrete Basin 400 x 324mm Grey Green

Grey green coloured finish 400mm x 324mm x 150mm

Weight - 16.8kg

Quarry basins are available drilled for a deck mounted tap or undrilled for use with wall mounted tapware