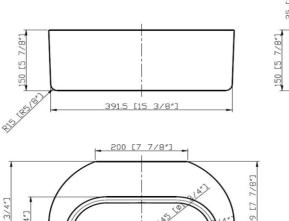

## **QUDU11GG**

Dunstan Concrete Basin 400 x 324mm Grey Green

Grey green coloured finish 400mm x 324mm x 150mm

Weight - 16.8kg

Quarry basins are available drilled for a deck mounted tap or undrilled for use with wall mounted tapware