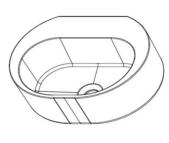

Each basin is supplied with pop up waste with concrete dome to give a seamless look