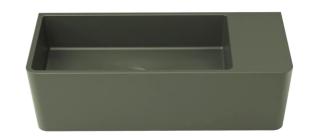

## **QUTU13GG**

Tussock Concrete Basin 550 x 230mm Grey Green

Grey green coloured finish 550mm x 230mm x 200mm

Weight – 17.1kg

Quarry basins are available drilled for a deck mounted tap or undrilled for use with wall mounted tapware

Each basin is supplied with pop up waste with concrete dome to give a seamless look