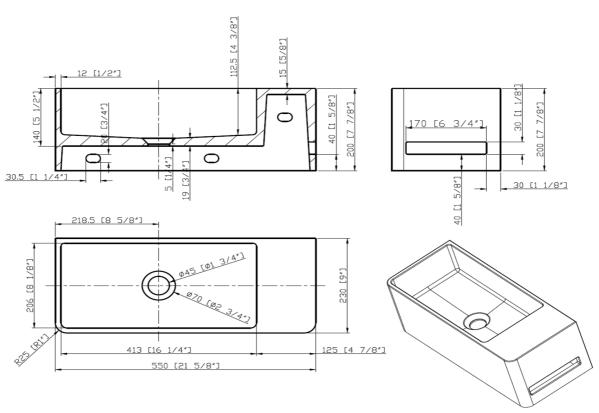

## **QUTU13GG**

Tussock Concrete Basin 550 x 230mm Grey Green

Grey green coloured finish 550mm x 230mm x 200mm

Weight – 17.1kg

Quarry basins are available drilled for a deck mounted tap or undrilled for use with wall mounted tapware

Each basin is supplied with pop up waste with concrete dome to give a seamless look