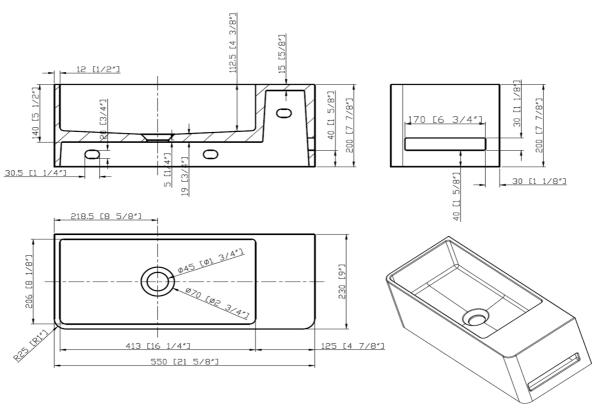

## **QUTU13GW**

Tussock Concrete Basin 550 x 230mm Grey White

Grey white coloured finish 550mm x 230mm x 200mm

Weight – 17.1kg

Quarry basins are available drilled for a deck mounted tap or undrilled for use with wall mounted tapware