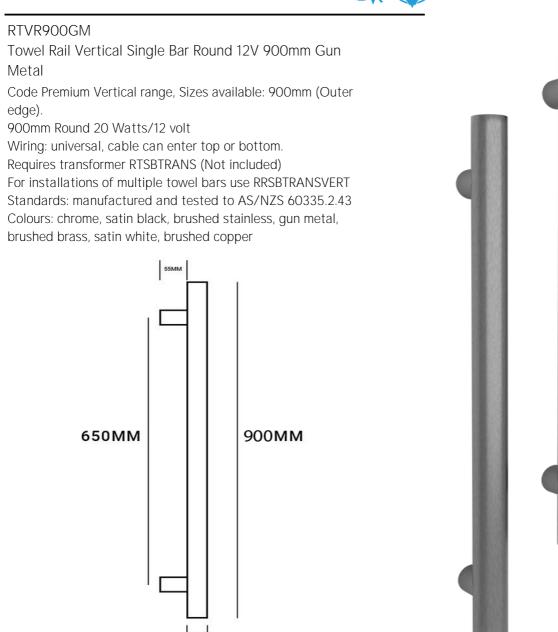

## Towel Rail Vertical Single Bar Round





## CARE AND USE Tapware

All finishes are smooth, abrasion resistant, corrosion resistant, fade-proof and easy to clean. All finishes are super hard wearing surfaces that won't chip, peel or tarnish with normal use. All surfaces should be regularly wiped clean with non scouring, neutral wash solutions.

## LIMITED PRODUCT WARRANTIES

To be read in conjunction with and subject to all terms and conditions contained in the Waterware 'Producer Statement' available online (http://www.waterware.co.nz/media-downloads) From date of purchase, Waterware Services warrants products from the following categories to be free from manufacturing defect subject to exclusions (if applicable):

| Category                                                  | Domestic Installations   | Commercial Installations