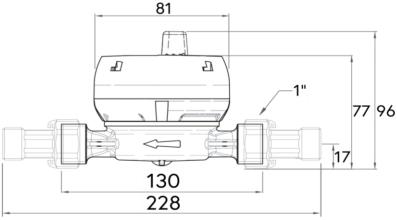

# **Technical Specification**

Below specifications emasured at R2501:

Overload flow rate: 5m³/h Permanent flow rate Q3: 4m³/h Transitional flow rate (Q2): 25.6l/h

Min flow rate (Q1): 16I/h Max reading: 99.999m<sup>3</sup>

Max admissible pressure MAP: 16bar

At R160V↓H→

Transitional flow rate (Q2): 40I/h

Min flow rate (Q1): 25I/h

868MHz transmission frequency @ 16dBm (LoRaWAN only)

Suitable for hot and cold water from 0.1-90°C