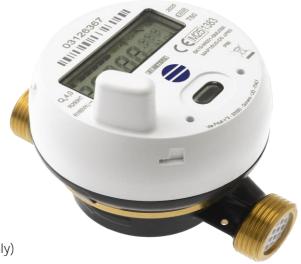

#### WMHD20

BMETERS 20mm Hydrodigit S1 Wireless Remote Meter

#### **Features**

20mm single jet water meter with digital 8 digit LCD display

LoRaWAN integrated data transmission for fully remote wireless IOT capability

Turbine reading through inductive system

IP68 water resistance rating

Archived historical consumptions

Alarms (reverse flow, leaks, etc)

Impossible to fraud magnetically

Brass body

360° rotating dial

Complete with 20mm connection tails

Max battery life approximately 10 years (depending on communication settings)