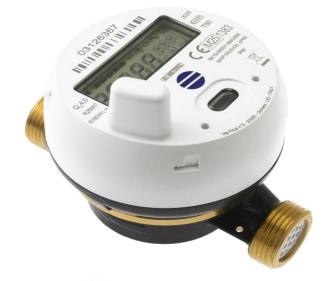

#### WMHD20

BMETERS 20mm Hydrodigit Wireless Remote Meter

## **Application**

The BMETERS 20mm Hydrodigit Wireless Remote Meter is used in plumbing systems to measure water quantity and is installed mostly in plant rooms.

#### **Features**

20mm single jet water meter with digital 8 digit LCD display

LoRaWAN integrated data transmission for fully remote wireless IOT capability

Turbine reading through inductive system

IP68 water resistance rating