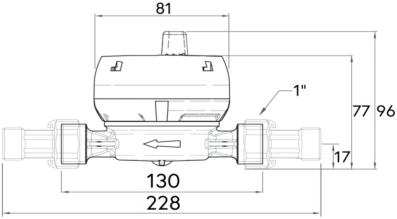

## **Technical Specification**

Below specifications emasured at R2501:

Overload flow rate: 5m³/h Permanent flow rate Q3: 4m³/h Transitional flow rate (Q2): 25.6l/h

Min flow rate (Q1): 16I/h Max reading: 99.999m<sup>3</sup>

Max admissible pressure MAP: 16bar

At R160V↓H→

Transitional flow rate (Q2): 40I/h

Min flow rate (Q1): 25I/h

868MHz transmission frequency @ 16dBm Suitable for hot and cold water from 0.1-90°C