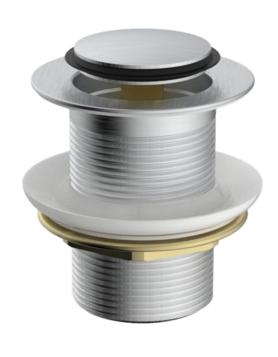

# Clikclak Pop-Up Dome Waste Brushed Stainless

#### FW01BS

Clikclak Pop-Up Dome Waste

Clikclak pop-up waste with a brushed stainless dome shaped plug.

32mm diameter