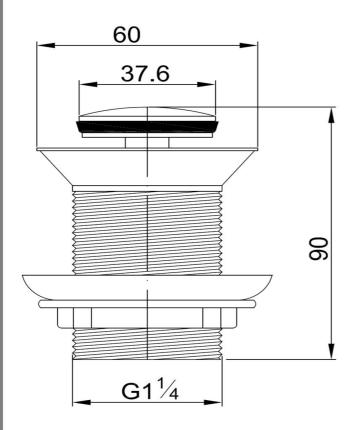

# Clikclak Pop-Up Dome Waste Brushed Stainless

#### FW01BS

Clikclak Pop-Up Dome Waste

Clikclak pop-up waste with a brushed stainless dome shaped plug.

32mm diameter