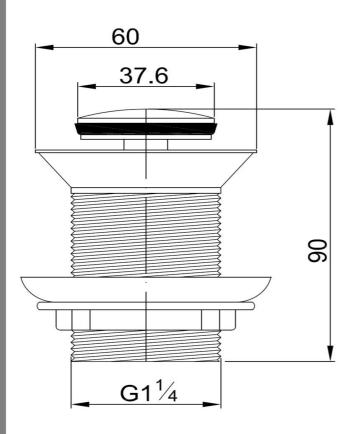

### Clikclak Pop-Up Dome Waste Gun Metal

#### FW01GM

Clikclak Pop-Up Dome Waste

Clikclak pop-up waste with a gun metal dome shaped plug. 32mm diameter