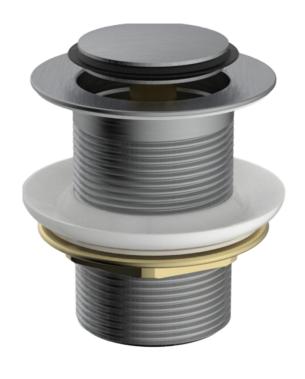

### Clikclak Pop-Up Dome Waste Gun Metal

#### FW01GM

Clikclak Pop-Up Dome Waste

Clikclak pop-up waste with a gun metal dome shaped plug. 32mm diameter