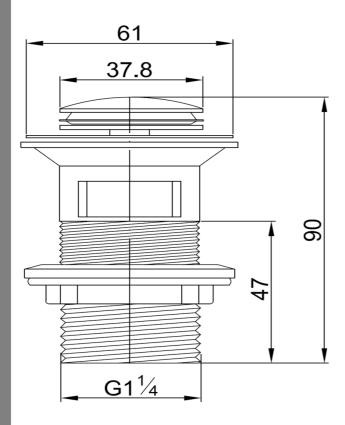

### FW02BS

Clikclak Overflow Pop-Up Dome Waste

Clikclak pop-up waste with a brushed stainless dome shaped plug for basins with integrated overflow. 32mm diameter