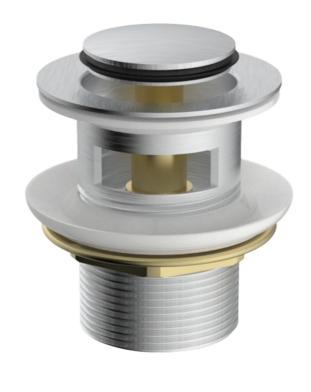

### FW02BS

Clikclak Overflow Pop-Up Dome Waste

Clikclak pop-up waste with a brushed stainless dome shaped plug for basins with integrated overflow. 32mm diameter