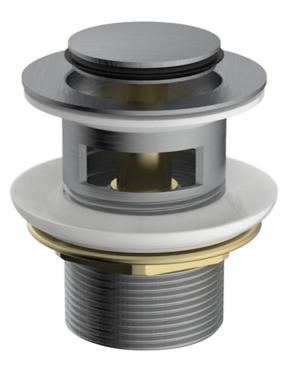

## FW02GM

Clikclak Overflow Pop-Up Dome Waste

Clikclak pop-up waste with a gun metal dome shaped plug for basins with integrated overflow. 32mm diameter