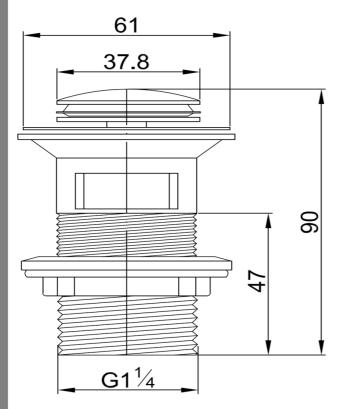

## FW02GM

Clikclak Overflow Pop-Up Dome Waste

Clikclak pop-up waste with a gun metal dome shaped plug for basins with integrated overflow. 32mm diameter

Specifications