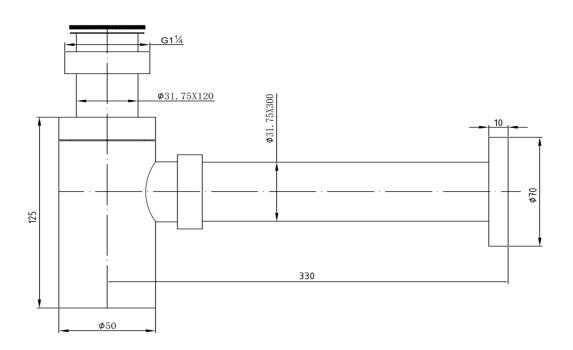

## FWBT01BG

32mm Bottle Trap

Bottle trap for exposed waste installations in a brushed gold finish

32mm waste pipe 300mm max adjustable reach 120mm max adjustable height Made from 304 stainess steel