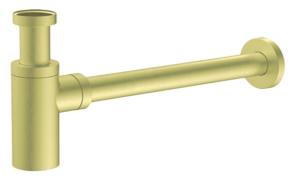

## FWBT01BG

32mm Bottle Trap

Bottle trap for exposed waste installations in a brushed gold finish

32mm waste pipe 300mm max adjustable reach 120mm max adjustable height Made from 304 stainess steel