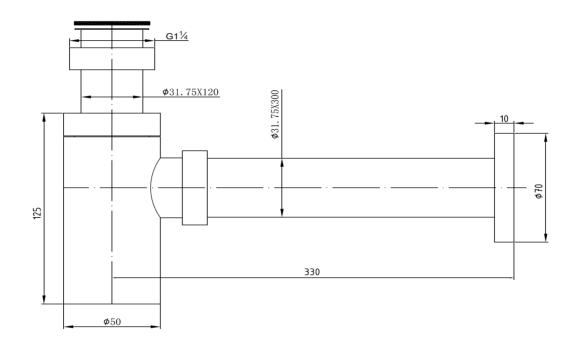

## FWBT01BS

32mm Bottle Trap

Bottle trap for exposed waste installations in a brushed stainless finish 32mm waste pipe

300mm max adjustable reach 120mm max adjustable height Made from 304 stainess steel