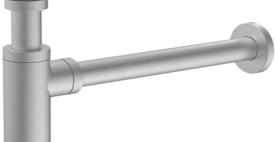

## FWBT01BS

32mm Bottle Trap

Bottle trap for exposed waste installations in a brushed stainless finish 32mm waste pipe

300mm max adjustable reach 120mm max adjustable height Made from 304 stainess steel