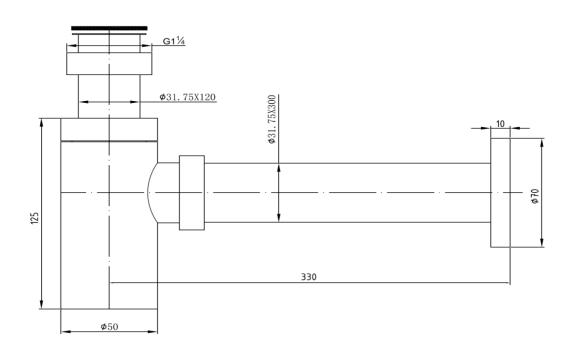

## FWBT01MB

32mm Bottle Trap

Bottle trap for exposed waste installations in a matte black finish

32mm waste pipe 300mm max adjustable reach 120mm max adjustable height Made from 304 stainess steel