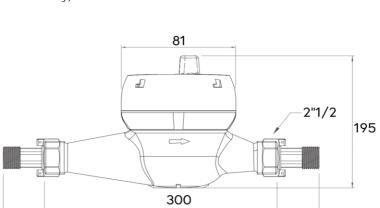

Archived historical consumptions

Alarms (reverse flow, leaks, etc)

Impossible to fraud magnetically

Brass body

360° rotating dial

Complete with 40mm connection tails

Max battery life approximately 10 years (depending on communication settings)