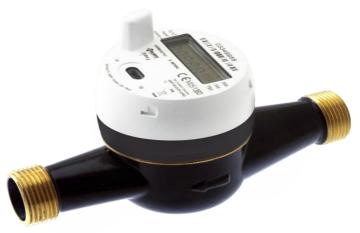

#### WMHD50

BMETERS 50mm Hydrodigit M1 Wireless Remote Meter

# **Application**

The BMETERS 50mm Hydrodigit M1 Wireless Remote Meter is used in plumbing systems to measure water quantity and is installed mostly in plant rooms.

#### **Features**

50mm multi-jet water meter with digital 8 digit LCD display

LoRaWAN integrated data transmission for fully remote wireless IOT capability

Turbine reading through inductive system

IP68 water resistance rating