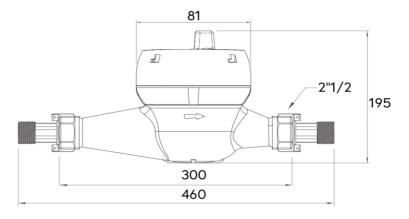

Archived historical consumptions

Alarms (reverse flow, leaks, etc)

Impossible to fraud magnetically

Brass body

360° rotating dial

Complete with 50mm connection tails

Max battery life approximately 10 years (depending on communication settings)